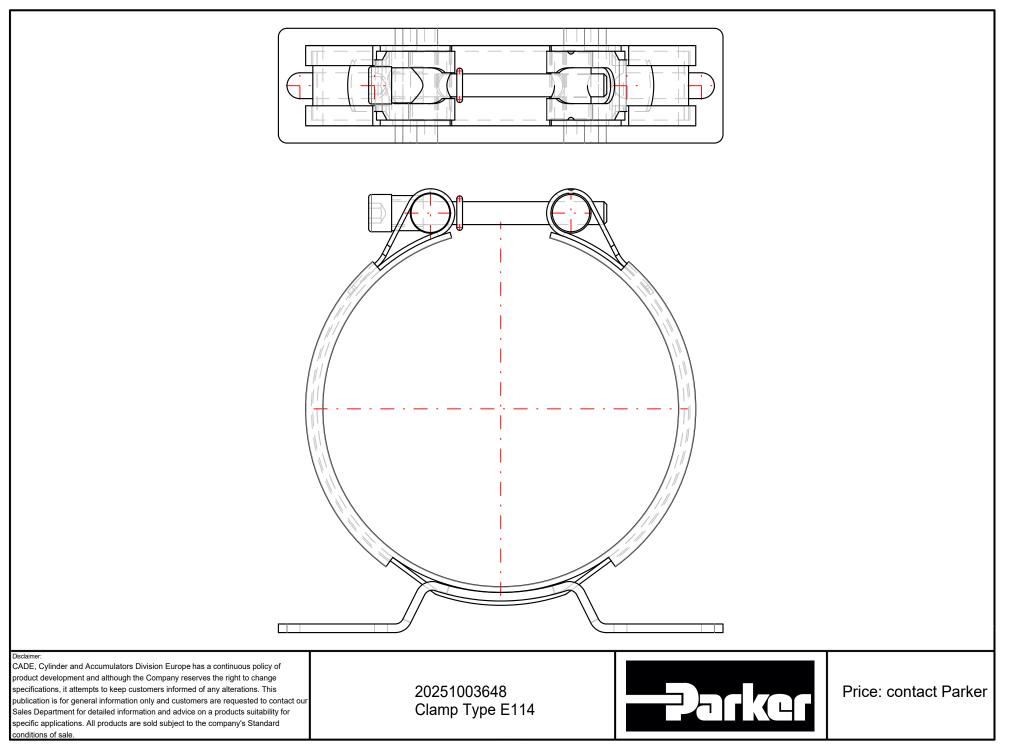

PART Number: 20251003648 CLAMP TYPE E114

Interactive 3D graphic, click to activate and rotate. (3D capable PDF viewer required)

| Technical Data |                                        |
|----------------|----------------------------------------|
| Part Number    | 20251003648                            |
| Series Name    | Clamps - (Europe)                      |
| Series Code    | Clamp Type E114                        |
| Division ID    | 667800                                 |
| Division Name  | Accumulator & Cooler Division - Europe |
| Company        | Parker Hannifin                        |